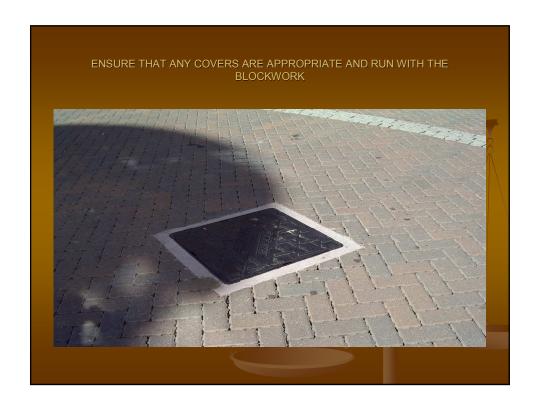

## PROBLEM SOLVING DURING THE PLANNING PROCESS INSURE THAT THERE IS A SERVICE CORRIDOR PROVIDED ALONG AND ACROSS THE POROUS PAVEMENT THIS CORRIDOR IS TO BE STANDARD CONSTRUCTION CROSSINGS AGAIN STANDARD CONSTRUCTION AND DEMARCATED ALWAYS OBTAIN A SERVICE DRAWING FROM THE DEVELOPER – NRSWA CAN BE USED TO INSURE THAT THE ROUTING OF PU'S FOLLOW THE DESIRED ROUTE