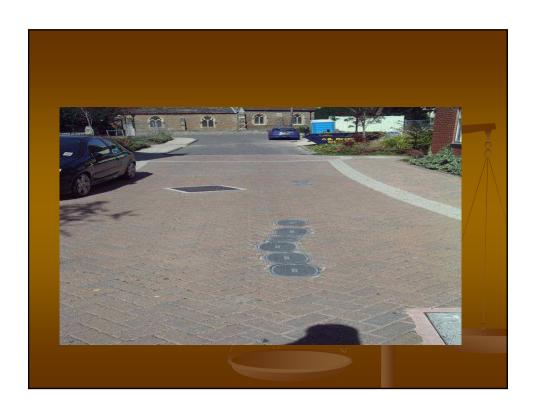

## PROBLEM SOLVING DURING THE PLANNING PROCESS INSURE THAT THERE IS A SERVICE CORRIDOR PROVIDED ALONG AND ACROSS THE POROUS PAVEMENT THIS CORRIDOR IS TO BE STANDARD CONSTRUCTION CROSSINGS AGAIN STANDARD CONSTRUCTION AND DEMARCATED ALWAYS OBTAIN A SERVICE DRAWING FROM THE DEVELOPER – NRSWA CAN BE USED TO INSURE THAT THE ROUTING OF PU'S FOLLOW THE DESIRED ROUTE