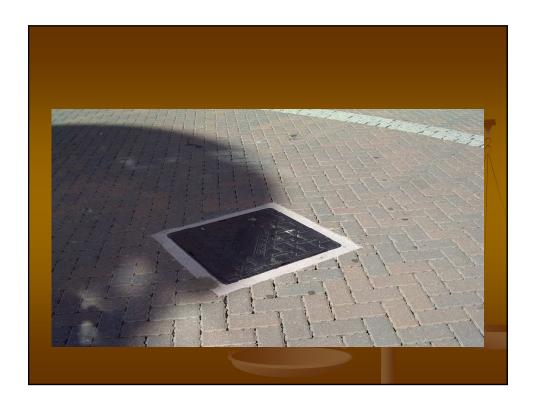

## PROBLEM SOLVING DURING THE PLANNING PROCESS INSURE THAT THERE IS A SERVICE CORRIDOR PROVIDED ALONG AND ACROSS THE POROUS PAVEMENT THIS CORRIDOR IS TO BE STANDARD CONSTRUCTION CROSSINGS AGAIN STANDARD CONSTRUCTION AND DEMARCATED ALWAYS OBTAIN A SERVICE DRAWING FROM THE DEVELOPER – NRSWA CAN BE USED TO INSURE THAT THE ROUTING OF PU'S FOLLOW THE DESIRED ROUTE